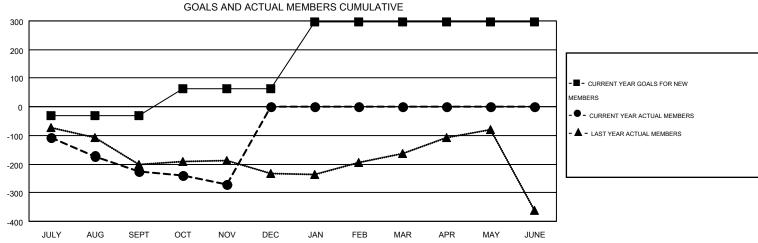

## **CHRIS LEWIS**

|               |                  | Clubs             |                  |                  | Members               |                    |                                        |                    |                  |  |
|---------------|------------------|-------------------|------------------|------------------|-----------------------|--------------------|----------------------------------------|--------------------|------------------|--|
|               | RESUI            | LTS FOR 2015-2016 | 5                |                  | RESULTS FOR 2015-2016 |                    |                                        |                    |                  |  |
| QUARTER       | NEW CLUB<br>GOAL | NEW CLUBS         | DROPPED<br>CLUBS | NET<br>GAIN/LOSS | QUARTER               | NEW MEMBER<br>GOAL | CHARTER AND<br>NEW<br>MEMBERS<br>ADDED | DROPPED<br>MEMBERS | NET<br>GAIN/LOSS |  |
| JULY/AUG/SEPT | 2                | 0                 | 2                | -2               | JULY/AUG/SEPT         | -30                | 148                                    | 374                | -226             |  |
| OCT/NOV/DEC   | 2                | 0                 | 0                | 0                | OCT/NOV/DEC           | 94                 | 271                                    | 315                | -44              |  |
| JAN/FEB/MAR   | 4                | 0                 | 0                | 0                | JAN/FEB/MAR           | 234                | 0                                      | 0                  | 0                |  |
| APR/MAY/JUNE  | 2                | 0                 | 0                | 0                | APR/MAY/JUNE          | 0                  | 0                                      | 0                  | 0                |  |