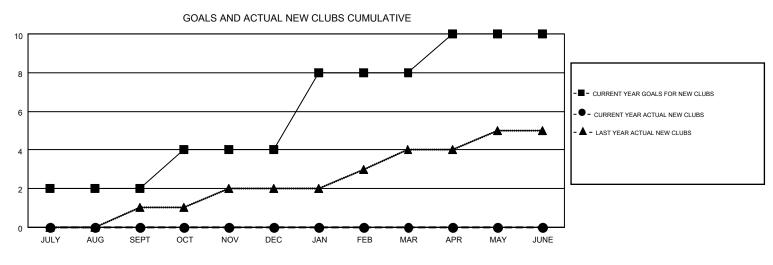

## **CHRIS LEWIS**

|               |                  | Clubs             |                  |                  | Members               |                    |                                        |                    |                  |  |
|---------------|------------------|-------------------|------------------|------------------|-----------------------|--------------------|----------------------------------------|--------------------|------------------|--|
|               | RESUI            | LTS FOR 2015-2016 | 5                |                  | RESULTS FOR 2015-2016 |                    |                                        |                    |                  |  |
| QUARTER       | NEW CLUB<br>GOAL | NEW CLUBS         | DROPPED<br>CLUBS | NET<br>GAIN/LOSS | QUARTER               | NEW MEMBER<br>GOAL | CHARTER AND<br>NEW<br>MEMBERS<br>ADDED | DROPPED<br>MEMBERS | NET<br>GAIN/LOSS |  |
| JULY/AUG/SEPT | 2                | 0                 | 2                | -2               | JULY/AUG/SEPT         | -30                | 148                                    | 374                | -226             |  |
| OCT/NOV/DEC   | 2                | 0                 | 0                | 0                | OCT/NOV/DEC           | 94                 | 271                                    | 315                | -44              |  |
| JAN/FEB/MAR   | 4                | 0                 | 0                | 0                | JAN/FEB/MAR           | 234                | 0                                      | 0                  | 0                |  |
| APR/MAY/JUNE  | 2                | 0                 | 0                | 0                | APR/MAY/JUNE          | 0                  | 0                                      | 0                  | 0                |  |